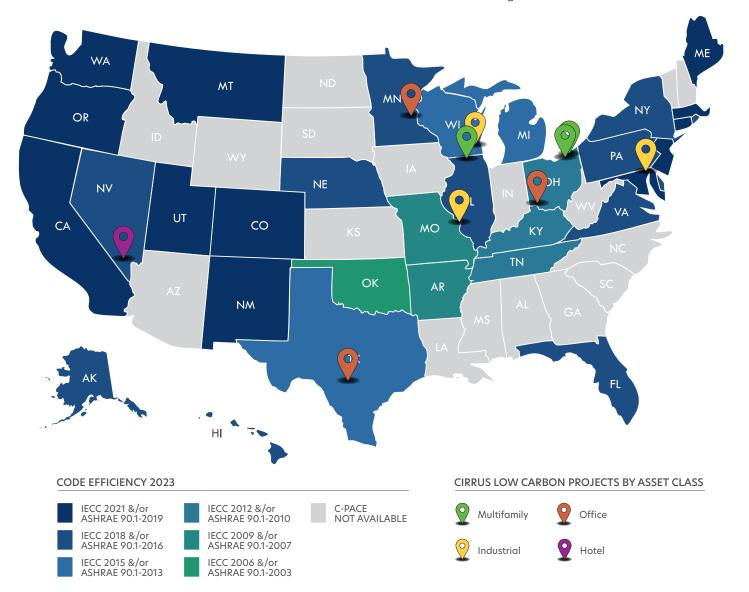

#### YEAR ONE VERIFIED PROJECTS

CIRRUS Low Carbon Works Well Across Asset Class and Building Code Environments.

RATIO OF TOTAL
FINANCIAL BENEFITS
-TOTOTAL INCREMENTAL COSTS

O.21%

PERCENTAGE OF INCREMENTAL COSTS

### TOWN 9 SPECULATIVE WAREHOUSE

### COLMAN YARDS

**PROJECT DETAILS** 

Total Amount Funded.......\$11 Million Asset Class......Multifamily Size......160,000 sf Location......Rockford, IL Type of Project......Renovation
Local Code ......ASHRAE 90.1 - 2016
CIRRUS Low
Carbon Code....ASHRAE 90.1 2019+5%

### COLISEUM BUILDING

### STORCO SELF-STORAGE