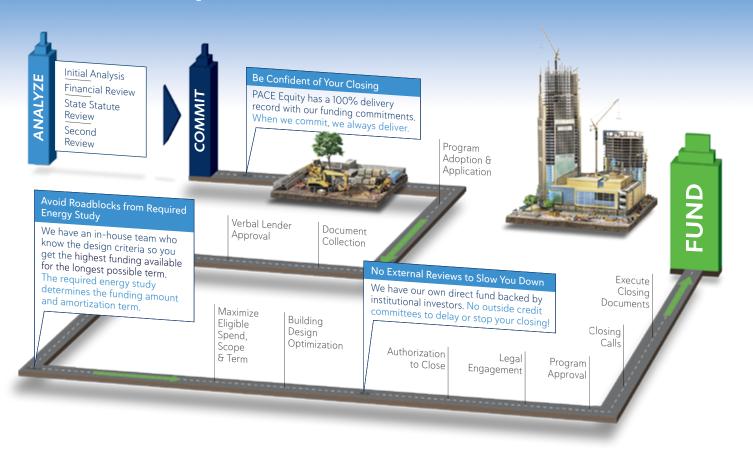

# THERE ARE 87 STEPS NEEDED TO EXECUTE PACE FINANCING. **Don't worry, we do all 87.**

Fast Track™ Funding Process with End-to-End Execution